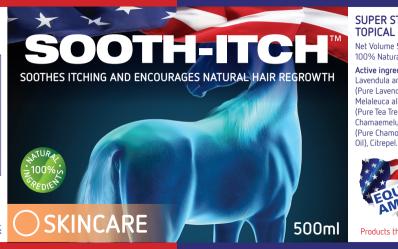

## SUPER STRENGTH **TOPICAL CREAM**

Net Volume 500ml. 100% Natural 3 in 1 cream.

Active ingredients: Lavendula angustifolia (Pure Lavender Oil), Melaleuca alternifolia (Pure Tea Tree Oil), Chamaemelum nobile (Pure Chamomile (Roman)

Products that really work!