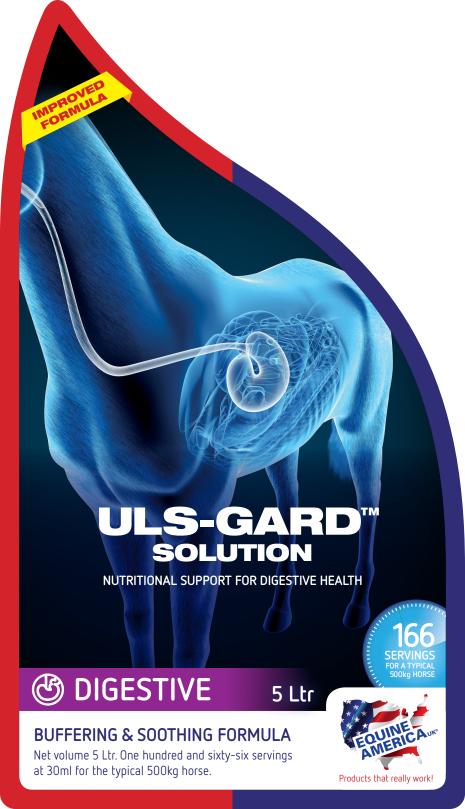

## **ULS-GARD™ SOLUTION**

A complementary feed for horses designed to support gastric health as part of a balanced diet. **Net volume 5 Ltr.** 

**Feeding Directions:** For horses and ponies: 30ml twice per day for 21 days, thereafter 30ml per day. Maximum 60ml per day. For foals: 10ml twice per day for 7 days, thereafter 10ml per day. Maximum 20ml per day.