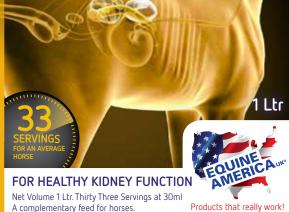

## **KIDNEY FLUSH<sup>™</sup>SOLUTION**

A complementary supplement to support healthy kidney function in horses, as part of a balanced diet

#### Feeding Directions:

For a 500kg horse: Feed for 3 consecutive days at 30ml per day Thereafter: 30ml once a week Maximum per day: 30ml